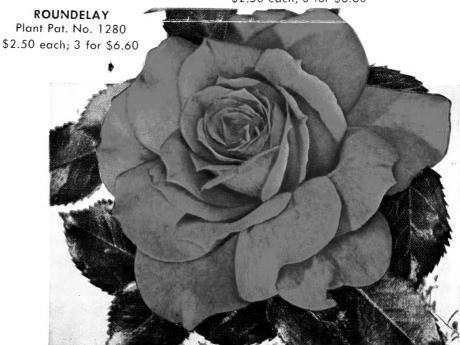

POSTAGE WILL BE CHARGED ON REPLACEMENTS

MONTEZUMA

Plant Pat. No. 1383 \$2.75 each; 3 for \$7.20 TOPS IN GRANDIFLORAS

One Each of
Group 3

QUEEN ELIZABETH
MONTEZUMA
BUCCANEER
SUGAR PLUM
ROUNDELAY
A \$12.25 Value
for Only \$11.00